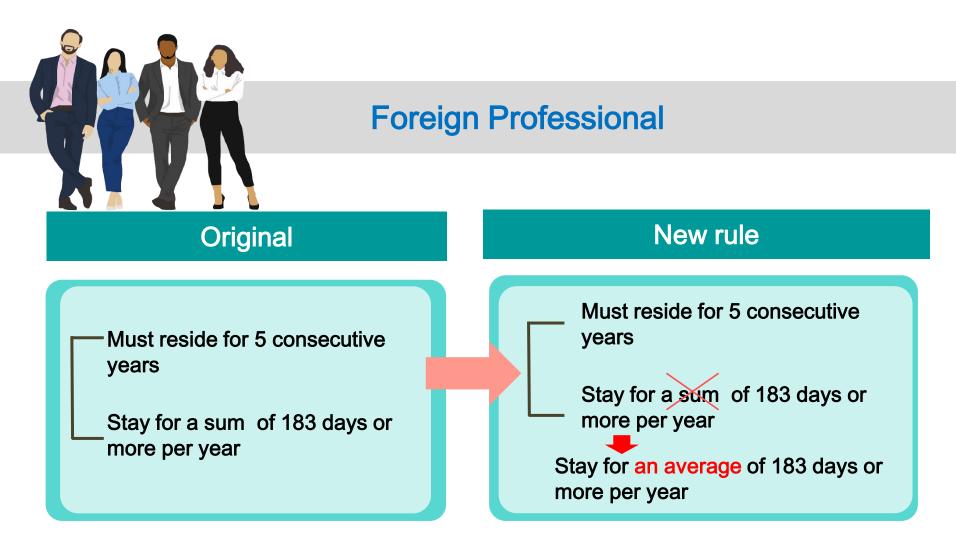

#### 2.Permanent Residency-the Amendments

#### 2.Permanent Residency-the Amendments(cont.)