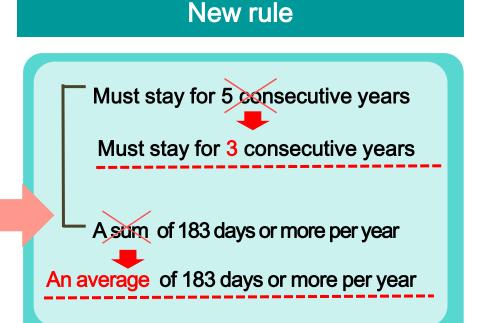

#### **Foreign Special Professional**

Must stay for 5 consecutive years

A sum of 183 days or more per year

The three years must stay in Taiwan as an Gold Card holder or a foreign special professional

#### 2.Permanent Residency-the Amendments(cont.)