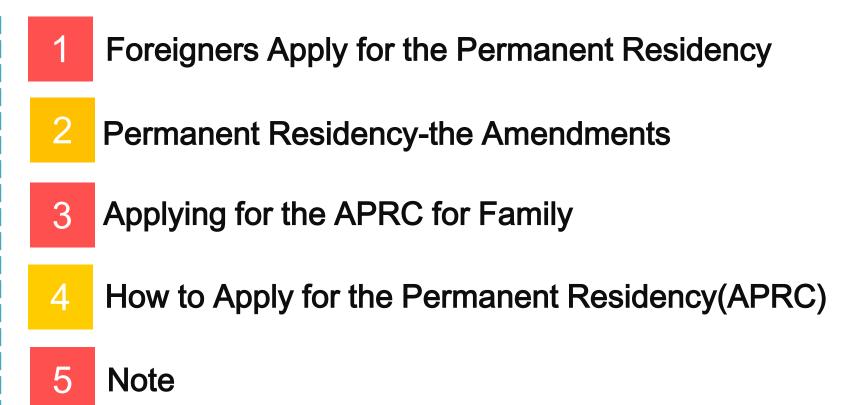

# Agenda

#### 1. Foreigners Apply for the Permanent Residency

Note :

1.Being an adult.

2. Have considerable property or skills.

3. The period of stay being a student and foreign labor is excluded.

#### 2. Permanent Residency-the Amendments

#### 3. Applying for the APRC for Family

#### 4. How to Apply for the Permanent Residency(APRC)

## 5.Note

 After having obtained approval for permanent residence from the NIA, leaves the State for more than five years without re-entering, the NIA may revoke their permanent residence permit and cancel their Alien Permanent Resident Certificate.