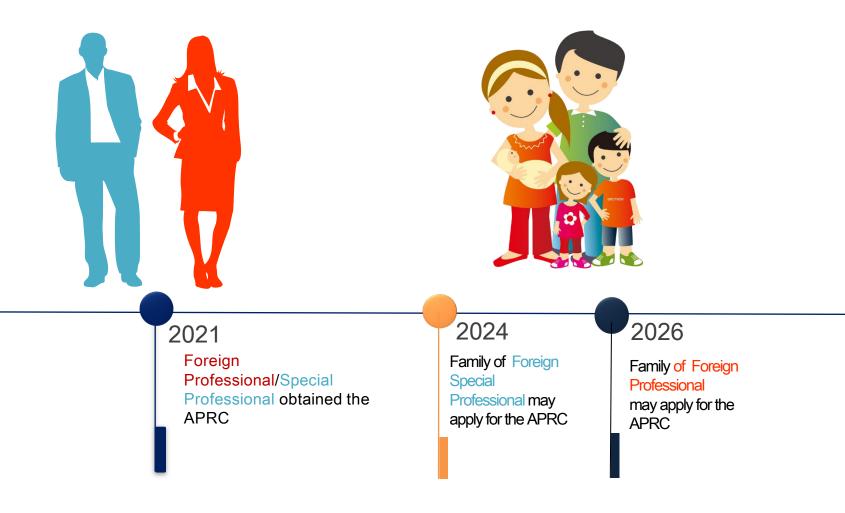

### Act for the Recruitment and Employment of Foreign Professionals Permanent Residency

Ministry of Interior National Immigration Agency 8<sup>th</sup> November **2021** 

......

(S)

保

險

居

留

#### **Foreign Special Professional**

Must stay for 5 consecutive years

A sum of 183 days or more per year

The three years must stay in Taiwan as an Gold Card holder or a foreign special professional

#### 3. Applying for the APRC for Family

#### Spouse

- Children under the age of majority
  Children over the age of majority who are unable to live independently due to physical or mental disability
  - After the Foreign Special Professional/ Foreign Professional who has been approved for permanent residency for at least three/five years.
  - Having resided in Taiwan for three/five consecutive years, and have stayed in Taiwan for an average of 183 days or more per year.

#### 3. Applying for the APRC for Family(cont.)