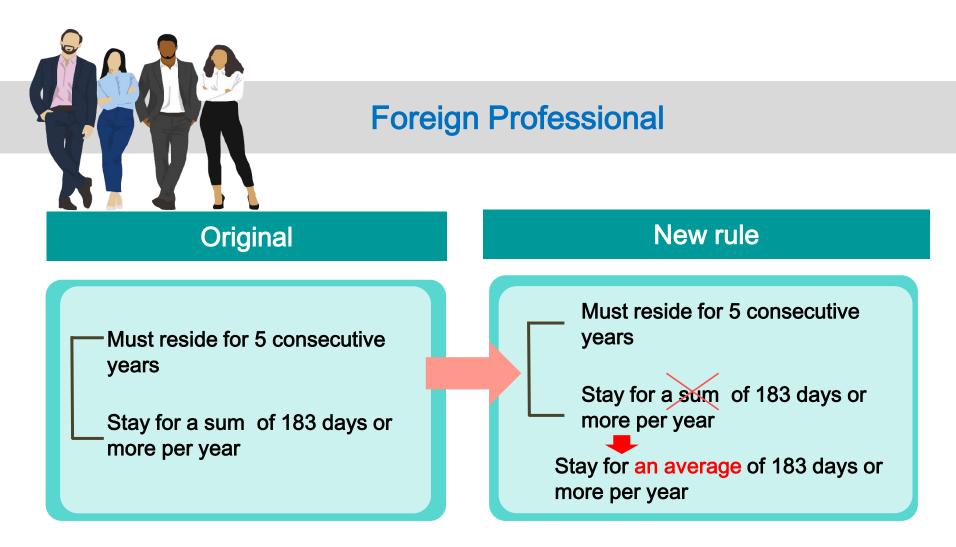

Ministry of Interior National Immigration Agency, R.O.C.

部

### Act for the Recruitment and Employment of Foreign Professionals Permanent Residency

Ministry of Interior National Immigration Agency 8<sup>th</sup> November **2021** 

......

(S)

保

險

居

留

簽

租

稅

 $\bigcirc$ 

退

休

# Agenda



#### 1. Foreigners Apply for the Permanent Residency



Note :

1.Being an adult.

2. Have considerable property or skills.

3. The period of stay being a student and foreign labor is excluded.



#### 2. Permanent Residency-the Amendments



#### 2.Permanent Residency-the Amendments



#### 2.Permanent Residency-the Amendments(cont.)



#### **Foreign Special Professional**

Must stay for 5 consecutive years

A sum of 183 days or more per year



The three years must stay in Taiwan as an Gold Card holder or a foreign special professional

#### 2.Permanent Residency-the Amendments(cont.)



#### 3. Applying for the APRC for Family





#### Spouse

- Children under the age of majority
  Children over the age of majority who are unable to live independently due to physical or mental disability
  - After the Foreign Special Professional/ Foreign Professional who has been approved for permanent residency for at least three/five years.
  - Having resided in Taiwan for three/five consecutive years, and have stayed in Taiwan for an average of 183 days or more per year.

####